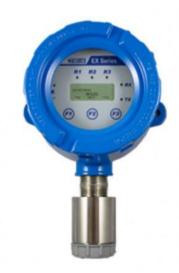

### **Gas Detection**

#### **TSE- Gas Detection**

Dangerous gases like carbon monoxide can be odorless and colorless; if they go undetected, the outcome is tragic. Gas Detection may often be undermined during project planning, but its importance is paramount.

A gas monitoring system can alert opportunely if dangerous levels of gases are detected so appropriate action is taken to help prevent explosions and other possible hazards to human life and property.

TSE partners with only the best to offer you a solid, reliable, costeffective solution for your gas detection needs.