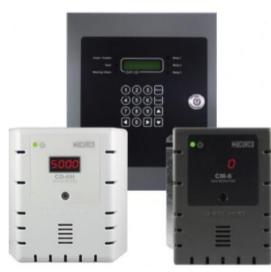

### **Gas Detection**

#### **TSE- Gas Detection**

Dangerous gases like carbon monoxide can be odorless and colorless; if they go undetected, the outcome is tragic. Gas Detection may often be undermined during project planning, but its importance is paramount.

A gas monitoring system can alert opportunely if dangerous levels of gases are detected so appropriate action is taken to help prevent explosions and other possible hazards to human life and property.

TSE partners with only the best to offer you a solid, reliable, costeffective solution for your gas detection needs.