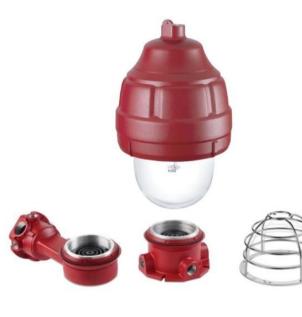

# Fire Protection Systems- Accesories

#### **TSE- Fire Protection Systems Accesories**

A Fire System is only complete with the necessary accessories, including lighting systems and batteries. In the event of a Fire, the electrical power might be shut off in some instances, and that is when dependable, long-life batteries come into play to execute proper light and sound signaling to protect human life.

Likewise, signaling is also a key component in a full-running fire protection system. Signaling includes visual signals, audible signals, public address systems, intercoms, and others.

TSE offers top-notch products from renowned manufacturers to ensure your Fire Protection System provides the most complete and safest solution.