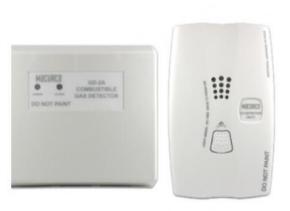

### **Gas Detection**

#### **TSE- Gas Detection**

Dangerous gases like carbon monoxide can be odorless and colorless; if they go undetected, the outcome is tragic. Gas Detection may often be undermined during project planning, but its importance is paramount.

A gas monitoring system can alert opportunely if dangerous levels of gases are detected so appropriate action is taken to help prevent explosions and other possible hazards to human life and property.

TSE partners with only the best to offer you a solid, reliable, costeffective solution for your gas detection needs.